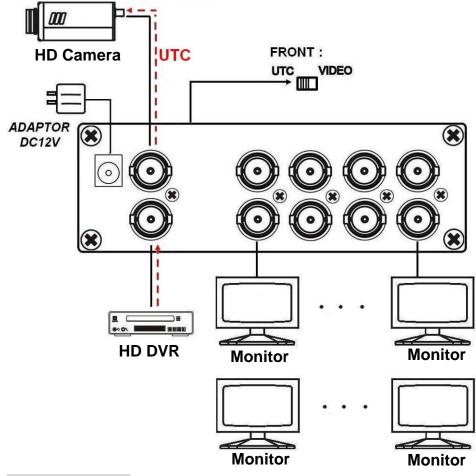

## **Installation View:** Slide switch at video: m FRONT : **HD** Camera VIDEO UTC ADAPTOR . DC12V 0 HD DVR Monitor Monitor Monitor

## Slide switch at UTC:

#### UTC Instruction :

- 1. Under UTC Video+Data mode, the UTC output must connect with HD-DVR. Not allow to connect with CVBS Camera/DVR to avoid picture over brightness.
- 2. Under video distribution mode, no video on UTC output port.