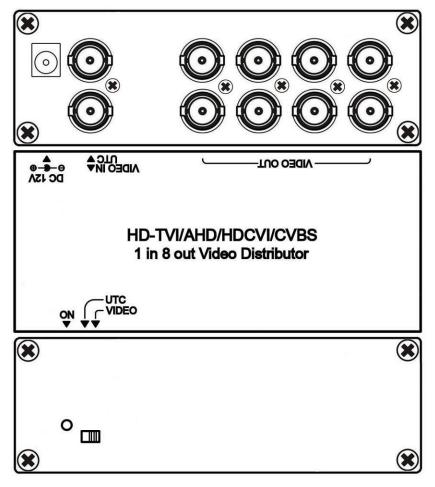

# **Panel View:**

### **LED Indication:**

GREEN ON Power ON OFF Power OFF

### **Dip Switch:**

VIDEOVideo Distribution mode: not support UTC output.UTCUTC Transmission mode: support Video & UTC control data output.