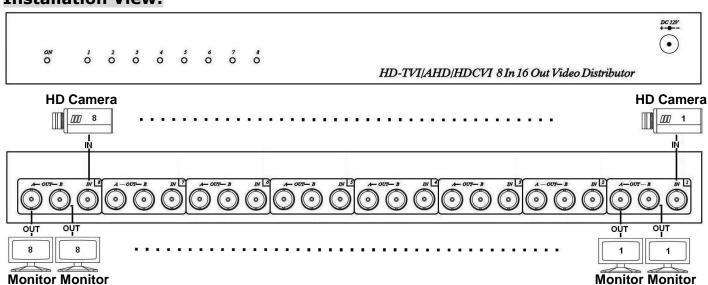

#### **Installation View:**

# Cable & Transmission Distance:

Link cable recommend use high quality 75ohm coaxial RG59/RG6U cable. The transmission distance will be affected by different quality of Camera, DVR and BNC connector, cable, installation...etc.