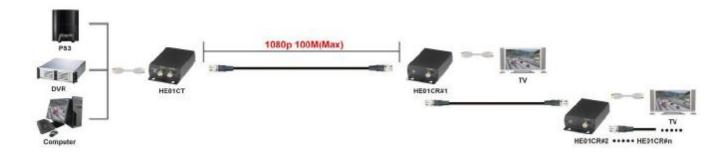

### ITEM NO.: HE01C HDMI over Coax Extender

HE01C is design to send or distribute HDMI 1080p signal to one or many HDTVS over a single coaxial cable. Benefit to use existing coax wiring or to take advantage of the long range and daisy-chaining capabilities in any installation. The basic system works as a high performance HDMI over coax extender, or add additional HE01CR receivers to accommodate additional monitors.

### **HE01C HDMI over Coax Extender**