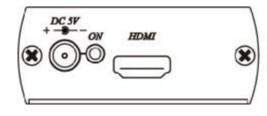

a$  Coaxial Cable & BNC connector , to use low quality coaxial cable may case signal loss and effect transmission distance and reliability.

# Working Distance:

| Max. distance via high quality 75Ω Coaxial Cable (Belden 1505A Testing) |      |  |
|-------------------------------------------------------------------------|------|--|
| SD (480i,576i resolution) (270Mbps)                                     | 300M |  |
| HD (720p, 1080i, 1080p@24/25/30Hz resolution) (1.45Gbps)                | 200M |  |
| Full HD (1080p@50/60Hz) resolution (2.97Gbps)                           | 100M |  |

## **LED Indication:**

# **HEO1CT**

**GREEN** 

ON Power on

FLASH Not support HDMI input format

BLUE ON Signal output

HE01CR

GREEN Power BLUE Signal lock

## Panel View:

#### HE01CT





#### HE01CR





## **HE01CT Switch Instruction:**

- 1 \(\gamma\) Video Support: 480i, 576i, 720p@50/59.94/60Hz,1080i@50/59.94/60Hz.
  - Video Support: 480i, 576i, 720p@50/59.94/60Hz, 1080i@50/59.94/60Hz, 1080p@23.98/24/29.97/30/50/59.94/60Hz.
- 2 ↑ Audio Support LPCM 2 Channels.
  - ↓ Audio Support LPCM 7.1 Channels.

# Specification:

| ITEM NO.          | HE01CT                                                                                     | HE01CR      |
|-------------------|--------------------------------------------------------------------------------------------|-------------|
| Video Resolution  | 480i, 576i, 720p@50/59.94/60Hz, 1080i@50/59.94/60Hz, 1080p@23.98/24/29.97/30/50/59.94/60Hz |             |
| Audio Support     | LPCM 7.1 Channels, 48Khz, 16 / 20 / 24Bit