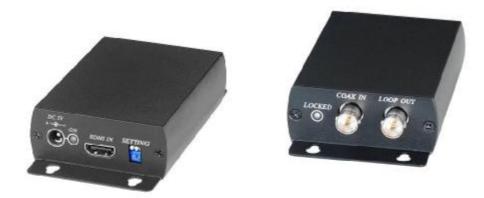

# **HDMI over Coax Extender**

### ITEM NO.: HE01C HDMI over Coax Extender



HE01C is design to send or distribute HDMI 1080p signal to one or many HDTVS over a single coaxial cable. Benefit to use existing coax wiring or to take advantage of the long range and daisy-chaining capabilities in any installation. The basic system works as a high performance HDMI over coax extender, or add additional HE01CR receivers to accommodate additional monitors.

### **HE01C HDMI over Coax Extender**

#### Features:

- I Send HDMI signal over single coaxial cable up to 100 Meters at 1080p solution.
- I Support video signal NTSC, PAL, 720p, 1080i, 1080p.
- I Support daisy chain multiple remote displays. ( Model no: HE01CR Receiver)
- I Support HDMI 7.1 Channel audio.
- I Option model: HE01CR Receiver.

#### Installation:



#### **Recommend Cable:**

To send HD video must use co