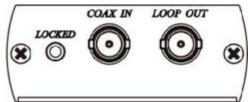

Coaxial Cable & BNC connector , to use low quality coaxial cable may case signal loss and effect transmission distance and reliability.

# Working Distance:

| Max. distance via high quality 75Ω Coaxial Cable (Belden 1505A Testing) |      |  |
|-------------------------------------------------------------------------|------|--|
| SD (480i,576i resolution) (270Mbps)                                     | 300M |  |
| HD (720p, 1080i, 1080p@24/25/30Hz resolution) (1.45Gbps)                | 200M |  |
| Full HD (1080p@50/60Hz) resolution (2.97Gbps)                           | 100M |  |

## **LED Indication:**

# **HEO1CT**

**GREEN** 

ON Power on

FLASH Not support HDMI input format

BLUE ON Signal output

HE01CR

GREEN Power BLUE Signal lock

## Panel View:

#### HE01CT





#### HE01CR





## **HE01CT Switch Instruction:**

- 1 \(\gamma\) Video Support: 480i, 576i, 720p@50/59.94/60Hz,1080i@50/59.94/60Hz.
  - Video Support: 480i, 576i, 720p@50/59.94/60Hz, 1080i@50/59.94/60Hz, 1080p@23.98/24/29.97/30/50/59.94/60Hz.
- 2 ↑ Audio Support LPCM 2 Channels.
  - ↓ Audio Support LPCM 7.1 Channels.

# Specification:

| ITEM NO.          | HE01CT                                                                                     | HE01CR      |
|-------------------|--------------------------------------------------------------------------------------------|-------------|
| Video Resolution  | 480i, 576i, 720p@50/59.94/60Hz, 1080i@50/59.94/60Hz, 1080p@23.98/24/29.97/30/50/59.94/60Hz |             |
| Audio Support     | LPCM 7.1 Channels, 48Khz, 16 / 20 / 24Bit