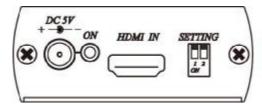

## Panel View:

#### HE01CT

# **HEO1CT**

**GREEN** 

ON Power on

FLASH Not support HDMI input format

BLUE ON Signal output

HE01CR

GREEN Power BLUE Signal lock