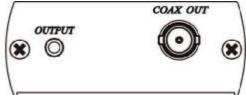

## Panel View:

#### HE01CR

# **HEO1CT**

**GREEN** 

ON Power on

FLASH Not support HDMI input format

BLUE ON Signal output

HE01CR

GREEN Power BLUE Signal lock