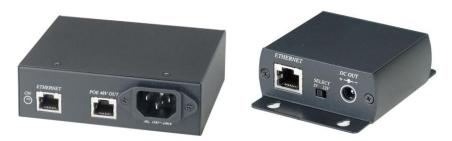

### ITEM NO.: IP05 POE Kits for DC5V/12V IP camera

This IP05 POE kit is a cost-effective solution to send data and power over original Ethernet network but eliminates the need of power cable and converter. It is perfect for network application such as IP camera, VoIP and wireless access point This POE kits include two devices, the injector IP05I sends both power and data over signal CAT5 cable to your IP device. The splitter separates the data and power and delivers them to the IP device.

### IP05 POE Kit for DC5V/DC12V IP Camera

- Mix Ethernet and power into RJ45 port.
- Include IP05I POE injector and IP05S POE splitter.
- Compatible IEEE 802.3af (12.95W) POE standard, PSE/PD.
- IP05I provides DC 48V power over RJ45 Ethernet cable to device with Ethernet port.
- IP05S splits the DC48V power over RJ45 Ethernet cable into DC 5V/12V output.
- Adjustable two different output voltage options (5V/2A, 12V/1A) to fit various devices.
- Supports POE power up to 12.95 Watts for POE port.
- Support 10/100/1000 BASE-T transmission rate.
- Power input LED indication.
- Distance up to 100 meters (Max)