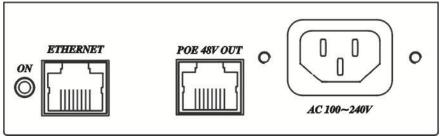

ta over signal CAT5 cable to your IP device. The splitter separates the data and power and delivers them to the IP device.

### IP05 POE Kit for DC5V/DC12V IP Camera

- Mix Ethernet and power into RJ45 port.
- Include IP05I POE injector and IP05S POE splitter.
- Compatible IEEE 802.3af (12.95W) POE standard, PSE/PD.
- IP05I provides DC 48V power over RJ45 Ethernet cable to device with Ethernet port.
- IP05S splits the DC48V power over RJ45 Ethernet cable into DC 5V/12V output.
- Adjustable two different output voltage options (5V/2A, 12V/1A) to fit various devices.
- Supports POE power up to 12.95 Watts for POE port.
- Support 10/100/1000 BASE-T transmission rate.
- Power input LED indication.
- Distance up to 100 meters (Max)

### **Installation View:**



1

# **Panel View:**

## IP05I



## IP05S





# **Specification:**

| ITEM NO.                | IP05I                                       | IP05S                    |
|-------------------------|---------------------------------------------|--------------------------|
| Power & Data Input      | RJ-45                                       |                          |
| Power & Data Output     | RJ-45                                       | RJ45, DC jack            |
| Data Link               | Pins 1,2 \ 3,6 \ 4,5 \ 7,8                  |                          |
| Power Link              | Pins 4,5 \ 7,8                              |                          |
| Transmission Range      | 100 Meters (Max.)                           |                          |
| LED Indication          | Power: blue, PoE : Green