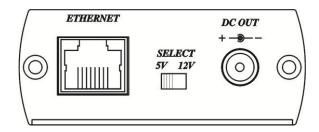

CAT5 cable to your IP device. The splitter separates the data and power and delivers them to the IP device.

### IP05 POE Kit for DC5V/DC12V IP Camera

- Mix Ethernet and power into RJ45 port.
- Include IP05I POE injector and IP05S POE splitter.
- Compatible IEEE 802.3af (12.95W) POE standard, PSE/PD.
- IP05I provides DC 48V power over RJ45 Ethernet cable to device with Ethernet port.
- IP05S splits the DC48V power over RJ45 Ethernet cable into DC 5V/12V output.
- Adjustable two different output voltage options (5V/2A, 12V/1A) to fit various devices.
- Supports POE power up to 12.95 Watts for POE port.
- Support 10/100/1000 BASE-T transmission rate.
- Power input LED indication.
- Distance up to 100 meters (Max)

### **Installation View:**



1

# **Panel View:**

## IP05I



## IP05S





# **Specification:**

| ITEM NO.                | IP05I                                       | IP05S                    |
|-------------------------|---------------------------------------------|--------------------------|
| Power & Data Input      | RJ-45                                       |                          |
| Power & Data Output     | RJ-45                                       | RJ45, DC jack            |
| Data Link               | Pins 1,2 \ 3,6 \ 4,5 \ 7,8                  |                          |
| Power Link              | Pins 4,5 \ 7,8                              |                          |
| Transmission Range      | 100 Meters (Max.)                           |                          |
| LED Indication          | Power: blue, PoE : Green