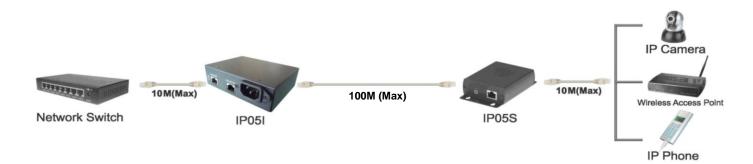

### **Installation View:**

1

### ITEM NO.: IP05 POE Kits for DC5V/12V IP camera

This IP05 POE kit is a cost-effective solution to send data and power over original Ethernet network but eliminates the need of power cable and converter. It is perfect for network application such as IP camera, VoIP and wireless access point This POE kits include two devices, the injector IP05I sends both power and data over signal CAT5 cable to your IP device. The splitter separates the data and power and delivers them to the IP device.