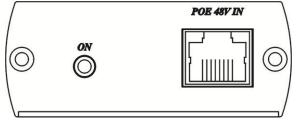

al CAT5 cable to your IP device. The splitter separates the data and power and delivers them to the IP device.

### IP05 POE Kit for DC5V/DC12V IP Camera

- Mix Ethernet and power into RJ45 port.
- Include IP05I POE injector and IP05S POE splitter.
- Compatible IEEE 802.3af (12.95W) POE standard, PSE/PD.
- IP05I provides DC 48V power over RJ45 Ethernet cable to device with Ethernet port.
- IP05S splits the DC48V power over RJ45 Ethernet cable into DC 5V/12V output.
- Adjustable two different output voltage options (5V/2A, 12V/1A) to fit various devices.
- Supports POE power up to 12.95 Watts for POE port.
- Support 10/100/1000 BASE-T transmission rate.
- Power input LED indication.
- Distance up to 100 meters (Max)

### **Installation View:**



1

# **Panel View:**

## IP05I



## IP05S





# **Specification:**

| ITEM NO.                | IP05I                                       | IP05S                    |
|-------------------------|---------------------------------------------|--------------------------|
| Power & Data Input      | RJ-45                                       |                          |
| Power & Data Output     | RJ-45                                       | RJ45, DC jack            |
| Data Link               | Pins 1,2 \ 3,6 \ 4,5 \ 7,8                  |                          |
| Power Link              | Pins 4,5 \ 7,8                              |                          |
| Transmission Range      | 100 Meters (Max.)                           |                          |
| LED Indication          | Power: blue, PoE : Green