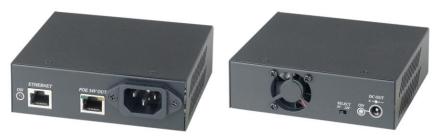

## **IP CABLING TRANSMISSION – High Power POE Kits**

### ITEM NO.: IP06 High Power POE Kits for DC5V/12V IP camera



This IP06 High Power POE kit is a cost-effective solution to send data and power over original Ethernet network but eliminates the need of power cable and converter. This adds POE functionality to non-POE devices whose power consumption is up to 25W. It is perfect for network application such as IP camera, VoIP and wireless access point This POE kits include two devices, the injector IP06I sends both power and data over signal CAT5 cable to your IP device. The splitter IP06S separates the data and power and delivers them to the IP device.

## IP06 High Power POE Kit for DC5V/DC12V IP Camera

- Mix Ethernet and power into RJ45 port.
- Include IP06I POE injector and IP06S POE splitter.
- Complies with IEEE 802.3at Gigabit high power over Ethernet pre-standard, PSE/PD.
- IP06I provides DC54