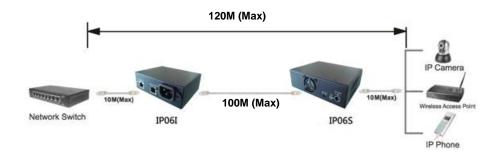

#### **Installation View:**

### ITEM NO.: IP06 High Power POE Kits for DC5V/12V IP camera

This IP06 High Power POE kit is a cost-effective solution to send data and power over original Ethernet network but eliminates the need of power cable and converter. This adds POE functionality to non-POE devices whose power consumption is up to 25W. It is perfect for network application such as IP camera, VoIP and wireless access point This POE kits include two devices, the injector IP06I sends both power and data over signal CAT5 cable to your IP device. The splitter IP06S separates the data and power and delivers them to the IP device.