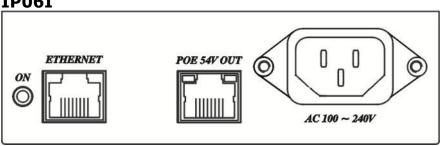

# Panel View: IP06I

# **Specification:**

| ITEM NO.                | IP06I                                                              | IP06S                               |
|-------------------------|--------------------------------------------------------------------|-------------------------------------|
| Power & Data Input      | RJ-45                                                              |                                     |
| Power & Data Output     | RJ-45                                                              | RJ45, DC jack                       |
| Data Link               | Pins 1,2 \ 3,6 \ 4,5 \ 7,8                                         |                                     |
| Power Link              | Pins 4,5 \ 7,8                                                     |                                     |
| Transmission Range      | 100 Meters (Max.)                                                  |                                     |
| LED Indication          | Power: blue, POE: green                                            | Power: blue (5V)<br>red (12V),      |
| POE                     | IEEE 802.3at Standard                                              |                                     |
| Power Output            | DC 54V                                                             | DC5V: 3.6A(Max)<br>DC12: 1.8A (Max) |
| Power Consumption       | 1W (Max)                                                           | 3W (Max)                            |
| Temperature             | Operation: 0 to 55°C, Storage: -20 TO 85°C,<br>Humidity: up to 95% |                                     |
| Dimensions W x H x D mm | 117 x 117.7 x 36                                                   | 117 x 114.2 x 36                    |
| Weight g                | 440 g                                                              | 400 g                               |