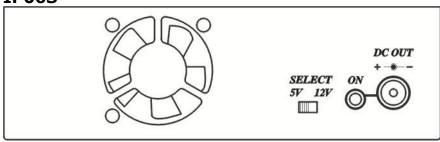

# IP06S

# **Specification:**

| ITEM NO.                | IP06I                                                              | IP06S                               |
|-------------------------|--------------------------------------------------------------------|-------------------------------------|
| Power & Data Input      | RJ-45                                                              |                                     |
| Power & Data Output     | RJ-45                                                              | RJ45, DC jack                       |
| Data Link               | Pins 1,2 \ 3,6 \ 4,5 \ 7,8                                         |                                     |
| Power Link              | Pins 4,5 \ 7,8                                                     |                                     |
| Transmission Range      | 100 Meters (Max.)                                                  |                                     |
| LED Indication          | Power: blue, POE: green                                            | Power: blue (5V)<br>red (12V),      |
| POE                     | IEEE 802.3at Standard                                              |                                     |
| Power Output            | DC 54V                                                             | DC5V: 3.6A(Max)<br>DC12: 1.8A (Max) |
| Power Consumption       | 1W (Max)                                                           | 3W (Max)                            |
| Temperature             | Operation: 0 to 55°C, Storage: -20 TO 85°C,<br>Humidity: up to 95% |                                     |
| Dimensions W x H x D mm | 117 x 117.7 x 36                                                   | 117 x 114.2 x 36                    |
| Weight g                | 440 g                                                              | 400 g                               |