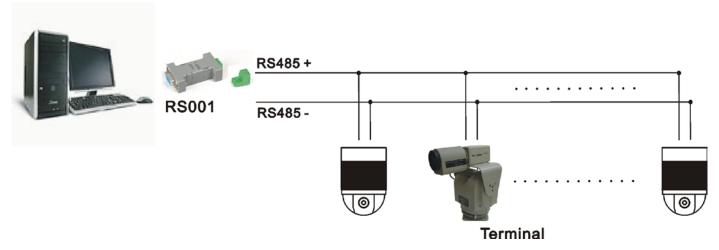

# **RS232 TO RS485 CONVERTER**

## ITEM NO.: RS001



### Features:

- DB9 female connector for RS232 to 2 wires Terminal Block for RS485.
- Two wire, differential signals, half duplex.
- Non power operation.
- Auto switching baud rate, speed up to 115,200 baud over a distance 1200 meters.
- 32 units connected together in RS-485 multi drop operation.

## **Installation View:**



# Specification:

| ITEM NO.              |    | RS001                                                       |
|-----------------------|----|-------------------------------------------------------------|
| Input (DB9)           |    | RS232                                                       |
| Output (2 pin)        |    | RS485 (GRN)                                                 |
| Power Consumption     |    | 60mA (max)                                                  |
| Temperature           |    | Operation -10°C~45°C, Storage -30°C~70, Humidity: up to 95% |
| Transmission Distance |    | 1200 meters                                                 |
| Dimensions WxHxD r    | nm | 69.5 x 33.5 x 16.8                                          |
| Weight                | g  | 22